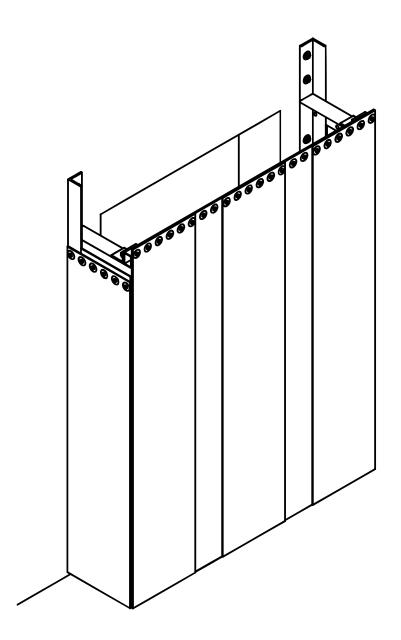

# Series 9010-3 - Off-Wall Mount Strip Curtain

INSTALLATION INSTRUCTIONS

READ ALL INSTRUCTIONS BEFORE INSTALLING CURTAIN. SUPER SEAL MFG. LTD. WILL NOT BE HELD RESPONSIBLE FOR IMPROPER INSTALLATION OF ANCHORING DEVICES, OR FOR INSTALLATION INTO AGED OR UNSOUND CONCRETE, CONCRETE BLOCK, OR OTHER WALL OR FLOOR MATERIAL WHICH MAY RESULT IN PREMATURE PRODUCT WEAR, PRODUCT FAILURE, PROPERTY DAMAGE, OR PERSONAL INJURY.

## 6. Attach Side PVC Strips

- a. Attach side PVC strips to sides of off-wall brackets (Fig. 8).
- b. Secure PVC strips into position using 1/4" fender washers and 1/4" hex nuts, using 7/16" socket driver bit (Fig. 8).

## 7. Attach Front PVC Strips

- a. Attach front PVC strips to cross-bar (Fig. 9).
- b. Secure PVC strips into position using 1/4" fender washers and 1/4" hex nuts (Fig. 9), using 7/16" socket driver bit.