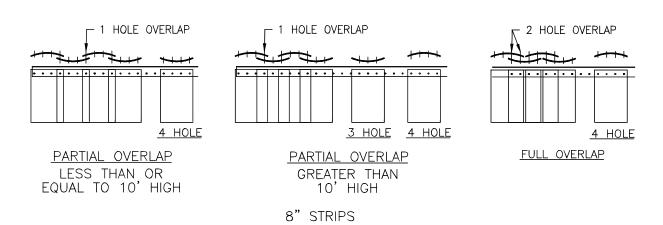

Note: Refer to Figs. A-D for proper PVC strip layout.

FIG. B

16" STRIPS

FIG. D