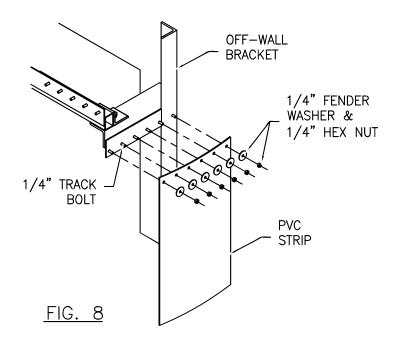

## 6. Attach Side PVC Strips

- a. Attach side PVC strips to sides of off-wall brackets (Fig. 8).
- b. Secure PVC strips into position using 1/4" fender washers and 1/4" hex nuts, using 7/16" socket driver bit (Fig. 8).