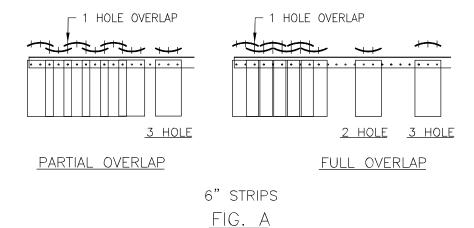

Note: Refer to Figs. A-D for proper PVC strip layout.

FIG. B

16" STRIPS

FIG. D