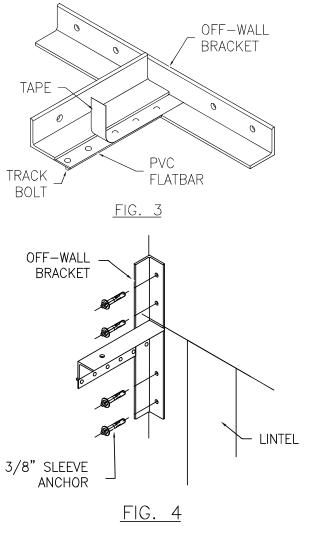

## 2. Prepare Off-Wall Brackets

- a. Insert track bolts into PVC flat bar of brackets (Fig. 2)
- b. Tape backside of flat bar to hold track bolts in place (Fig. 3)

### 3. Attach Off-Wall Brackets To Wall.

- a. Hold off-wall bracket against wall so that outer edge is flush with vertical line, and top of horizontal angle is flush with horizontal line (Fig. 4).
- b. Drill through mounting holes in off-wall bracket using Ø 3/8" concrete drill bit.
- c. Insert 3/8" sleeve anchors and tighten with 1/2" socket driver bit (Fig. 4).