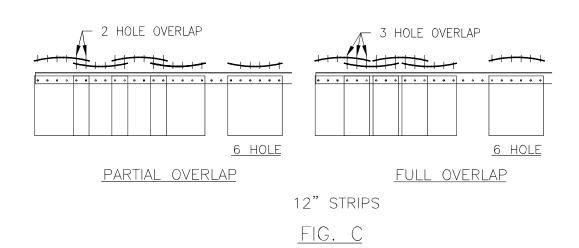

Note: Refer to Figs. A-D for proper PVC strip layout.

FIG. B

16" STRIPS

FIG. D