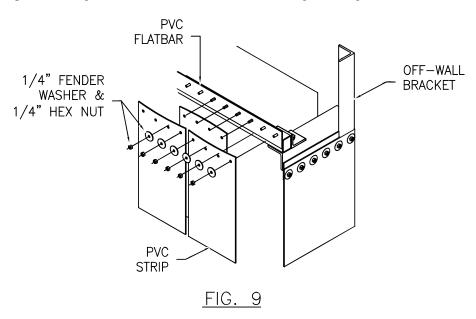

## 7. Attach Front PVC Strips

- a. Attach front PVC strips to cross-bar (Fig. 9).
- b. Secure PVC strips into position using 1/4" fender washers and 1/4" hex nuts (Fig. 9), using 7/16" socket driver bit.