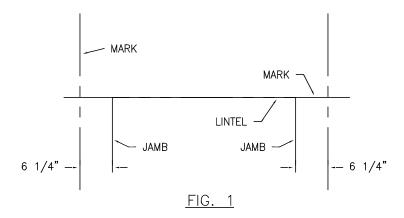

## 1. Mark Wall For Installation of Off-Wall Brackets.

- a. Using a level, make a vertical line parallel to doorjamb at a distance of 6 ¼" out from jamb. Line should extend approx. 9" above lintel, and approx. 13" below lintel line. Repeat for other side (Fig. 1).
- b. Using a level, make a horizontal line out from lintel height across vertical lines. Repeat for other side (Fig. 1).