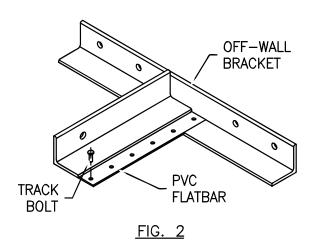

## 2. Prepare Off-Wall Brackets

- a. Insert track bolts into PVC flat bar of brackets (Fig. 2)
- b. Tape backside of flat bar to hold track bolts in place (Fig. 3)