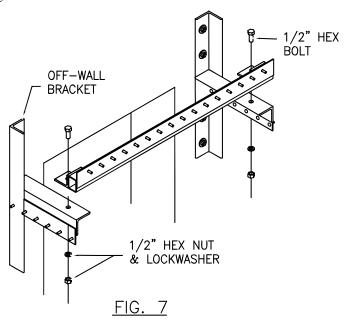

#### 5. Attach Cross-bar To Off-Wall Brackets

- a. Place cross-bar on top of off-wall brackets so that mounting holes on both ends line up with hole on off-wall brackets (Fig. 7).
- b. Insert ½" bolt into mounting hole of crossbar and through hole in off-wall bracket (Fig. 7).
- c. Screw on ½" hex nut with ½" lock washer. Hand tighten.
- d. Finish tightening using 3/4" socket driver bit.