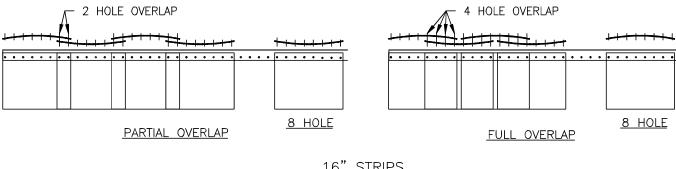

Note: Refer to Figs. A-D for proper PVC strip layout.

FIG. B

16" STRIPS

FIG. D