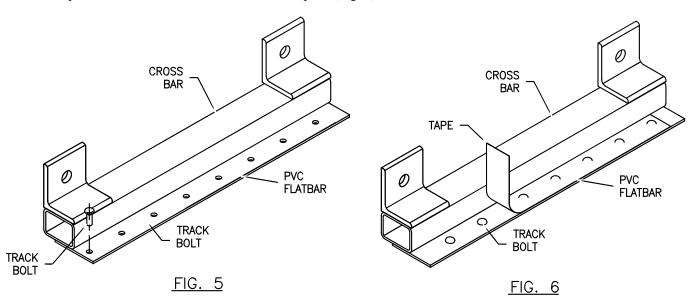

## 4. Prepare Cross-Bar

- a. Insert track bolts into crossbar (Fig. 5).
- b. Tape backside of flat bar to hold track bolts in place (Fig. 6).